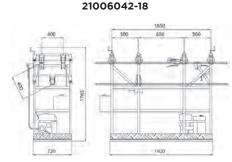

## 21006042-18

Inspection trolleys for two or three bundled conductors lines, **motorized** version

Mass 265 lbs (120 kg)

#### **ENGINE**

| Gasoline        | 4 hp (3 kW) |
|-----------------|-------------|
| Cooling system  | air         |
| Starting system | by handle   |

21006030-18

Aluminum alloy inspection trolleys allow two persons, in a standing position, to inspect two, three and four bundled conductor lines. The trolleys are equipped with spacers and insulators on top, along with stationary brakes and a meter counter.

### 42-18 **21006055-18**