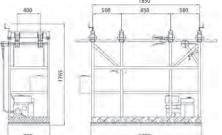

## 21006042-18

Inspection trolleys for two or three bundled conductors lines, **motorized** version

Mass 265 lbs (120 kg)

#### **ENGINE**

| Gasoline        | 4 hp (3 kW) |
|-----------------|-------------|
| Cooling system  | air         |
| Starting system | by handle   |

21006030-18

Aluminum alloy inspection trolleys allow two persons, in a standing position, to inspect two, three and four bundled conductor lines. The trolleys are equipped with spacers and insulators on top, along with stationary brakes and a meter counter.