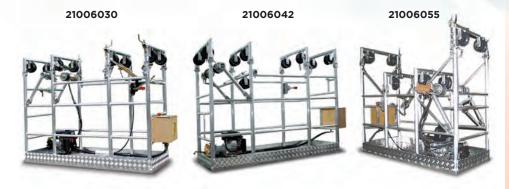

## 21006030-18

Inspection trolleys for two bundled conductors lines, **motorized** version

Mass 243 lbs (110 kg)

## **ENGINE**

| Gasoline        | 4 hp (3 kW) |
|-----------------|-------------|
| Cooling system  | air         |
| Starting system | by handle   |

Aluminum alloy inspection trolleys allow two persons, in a standing position, to inspect two, three and four bundled conductor lines. The trolleys are equipped with spacers and insulators on top, along with stationary brakes and a meter counter.