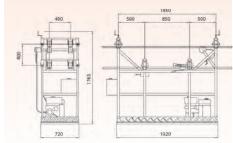

## 21006035-18

Inspection trolleys for two bundled conductors lines

| Spacing  | 18 inches (45/ mm) |
|----------|--------------------|
| Capacity | 562 lbf (2.5 kN)   |
| Mass     | 176 lbs (80 kg)    |

## 21006045-18

Inspection trolleys for three bundled conductors lines

| Spacing  | 18 inches (457 mm) |
|----------|--------------------|
| Capacity | 562 lbf (2.5 kN)   |
| Mass     | 198 lbs (90 kg)    |

## 21006055-18

Inspection trolleys for four bundled conductors lines

| Spacing  | 18 inches (457 mm) |
|----------|--------------------|
| Capacity | 562 lbf (2.5 kN)   |
| Mass     | 209 lbs (95 kg)    |

Aluminum alloy inspection trolleys allow two persons, in a standing position, to inspect two, three and four bundled conductor lines. The trolleys are equipped with spacers and insulators on top, along with stationary brakes and a meter counter.