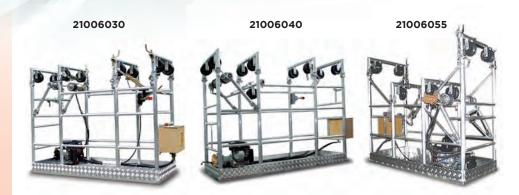

# 21006030-18

Inspection trolleys for two bundled conductors lines, motorized version

Mass 243 lbs (110 kg)

## 21006040-18

Inspection trolleys for two or three bundled conductors lines, motorized version

Mass 265 lbs (120 kg)

## 21006055-18

Inspection trolleys for four bundled conductors lines

| Spacing  | 18 inches (457 mm) |
|----------|--------------------|
| Capacity | 562 lbf (2.5 kN)   |
| Mass     | 209 lbs (95 kg)    |