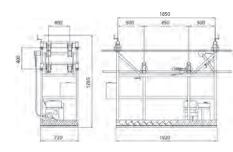

## 21006040-18

Inspection trolleys for two or three bundled conductors lines, motorized version

Mass 265 lbs (120 kg)

# 21006040-18