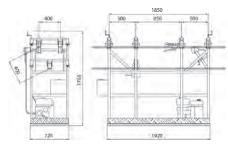

## 21006055-18

Inspection trolleys for four bundled conductors lines

| Spacing  | 18 inches (457 mm) |
|----------|--------------------|
| Capacity | 562 lbf (2.5 kN)   |
| Mass     | 209 lbs (95 kg)    |

## 21006055-18