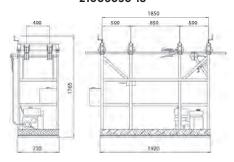

# 21006030-18

Inspection trolleys for two bundled conductors lines, motorized version

Mass 243 lbs (110 kg)

# 21006030-18