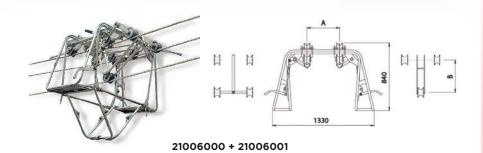

# **CRB-CRT** Inspection Trolleys

21006001

21006002

### **OPTIONAL EQUIPMENT (21006000)**

### 21006000

The inspection trolley is made of light aluminum alloy and allows two persons to inspect two bundled conductor lines. The trolley is equipped with spacers and insulators on top. It comes equipped with a footrest and a stationary brake.

Note: Distance between the conductors to be specified.