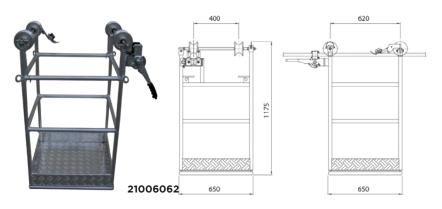

# 21006062

Inspection Trolley light weight for 2 bundled conductors - 2 rigid axles - conductive wheels - one lineman.