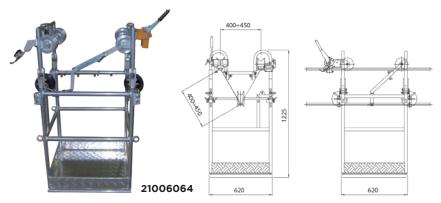

#### 21006064

Inspection Trolley light weight for 2-3 bundled conductors - independent wheels - conductive wheels - one lineman.