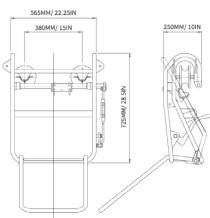

## **CHARACTERISTICS**

| Capacity | ,                                  | 331 lbs (150 kg) |             |               |
|----------|------------------------------------|------------------|-------------|---------------|
| Mass     |                                    | 165 lbs (75 kg)  |             |               |
|          | 54M <u>M/ 2.</u> 125IN             |                  |             |               |
|          | 350MM/ 13.75IN<br>2035MM/ 80.125IN |                  |             |               |
|          |                                    | 1430MM/          | 56.3IN      | 820MM/ 32.3IN |
|          | 720MM/28.35IN                      |                  | 2250MM/88.6 | IN            |