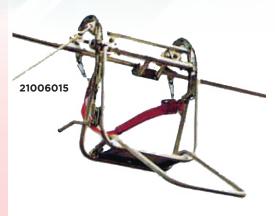

## 21006015

The inspection trolley is made of light aluminum alloy and allows one person to inspect single conductor lines. The 21006015 comes with a footrest, a stationary brake a meter counter and a safety belt.

### **CHARACTERISTICS**

| Capacity | 220 lbs (100 kg) |
|----------|------------------|
| Mass     | 29 lbs (13 kg)   |

#### **OPTIONAL**

| 21006016 | Footage counter |
|----------|-----------------|
| 21006017 | Safety belt     |