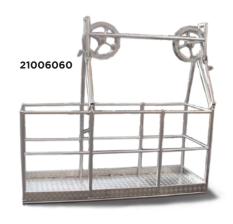

#### 21006060

The inspection trolley is made of light aluminum alloy and allows one person to inspect single conductor lines. Unit comes complete with two aluminum neoprene lined wheels and one nylon wheel on ball bearings, meter counter and stationary brake.

## **CHARACTERISTICS**

| Capacity | ,                                  | 331 lbs (150 kg) |             |               |
|----------|------------------------------------|------------------|-------------|---------------|
| Mass     |                                    | 165 lbs (75 kg)  |             |               |
|          | 54M <u>M/ 2.</u> 125IN             |                  |             |               |
|          | 350MM/ 13.75IN<br>2035MM/ 80.125IN |                  |             |               |
|          |                                    | 1430MM/          | 56.3IN      | 820MM/ 32.3IN |
|          | 720MM/28.35IN                      |                  | 2250MM/88.6 | IN            |