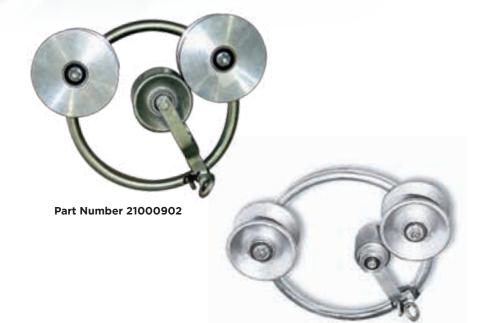

## **MTR** Grounding Devices

Grounding device designed for ropes and conductors, should be installed during stringing operations between first and last tower between tensioner and puller.

Part Number 21000900