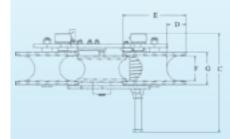

| PART<br>NUMBER | A<br>OVERALL HEIGHT<br>in (mm) | B<br>OVERALL LENGTH<br>in (mm) | C<br>OVERALL WIDTH<br>in (mm) | D<br>ROLLER DEPTH<br>in (mm) |
|----------------|--------------------------------|--------------------------------|-------------------------------|------------------------------|
| 21000900       | 13 (330)                       | 15¾ (400)                      | 5 (127)                       | 11/8 (29)                    |
| 21000902       | 16 (406)                       | 19 (483)                       | 51⁄8 (130)                    | 21⁄8 (54)                    |

| PART<br>NUMBER | E<br>ROLLER DIAMETER<br>in (mm) | F<br>ROLLER I.D.<br>in (mm) | G<br>ROLLER O.D.<br>in (mm) | <b>WEIGHT</b><br>lbs (kg) |
|----------------|---------------------------------|-----------------------------|-----------------------------|---------------------------|
| 21000900       | 5 (127)                         | 23⁄8 (60)                   | 3 (76)                      | 13 (5.9)                  |
| 21000902       | 7 (178)                         | 2¾ (70)                     | 3¾ (95)                     | 23 (10.4)                 |