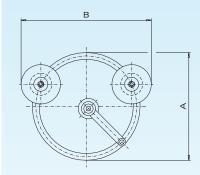

| PART<br>NUMBER | A<br>OVERALL HEIGHT<br>in (mm) | B<br>OVERALL LENGTH<br>in (mm) | C<br>OVERALL WIDTH<br>in (mm) | D<br>ROLLER DEPTH<br>in (mm) |
|----------------|--------------------------------|--------------------------------|-------------------------------|------------------------------|
| 21000900       | 13 (330)                       | 15¾ (400)                      | 5 (127)                       | 11/8 (29)                    |
| 21000902       | 16 (406)                       | 19 (483)                       | 51⁄8 (130)                    | 21⁄8 (54)                    |

| PART<br>NUMBER | E<br>ROLLER DIAMETER<br>in (mm) | F<br>ROLLER I.D.<br>in (mm) | G<br>ROLLER O.D.<br>in (mm) | <b>WEIGHT</b><br>lbs (kg) |
|----------------|---------------------------------|-----------------------------|-----------------------------|---------------------------|
| 21000900       | 5 (127)                         | 23⁄8 (60)                   | 3 (76)                      | 13 (5.9)                  |
| 21000902       | 7 (178)                         | 2¾ (70)                     | 3¾ (95)                     | 23 (10.4)                 |