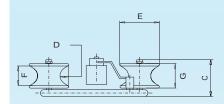

| PART<br>NUMBER | A<br>OVERALL HEIGHT<br>in (mm) | B<br>OVERALL LENGTH<br>in (mm) | C<br>OVERALL WIDTH<br>in (mm) | D<br>ROLLER DEPTH<br>in (mm) |
|----------------|--------------------------------|--------------------------------|-------------------------------|------------------------------|
| 21000900       | 13 (330)                       | 15¾ (400)                      | 5 (127)                       | 11/8 (29)                    |
| 21000902       | 16 (406)                       | 19 (483)                       | 51⁄8 (130)                    | 21⁄8 (54)                    |

| PART<br>NUMBER | E<br>ROLLER DIAMETER<br>in (mm) | F<br>ROLLER I.D.<br>in (mm) | G<br>ROLLER O.D.<br>in (mm) | <b>WEIGHT</b><br>lbs (kg) |
|----------------|---------------------------------|-----------------------------|-----------------------------|---------------------------|
| 21000900       | 5 (127)                         | 23⁄8 (60)                   | 3 (76)                      | 13 (5.9)                  |
| 21000902       | 7 (178)                         | 2¾ (70)                     | 3¾ (95)                     | 23 (10.4)                 |