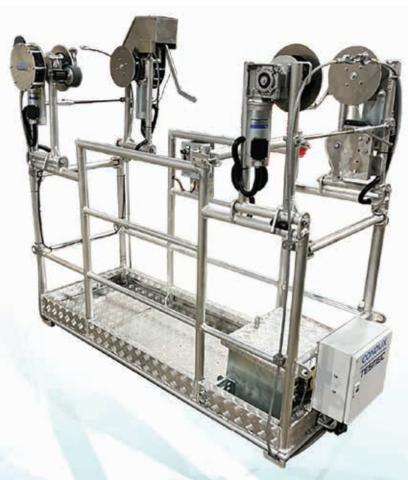

# CRT840 INSPECTION TROLLEY

#### **Battery Powered Trolley**

The Condux Tesmec CRT840 Inspection Trolley is suitable for work on two, or three bundled conductors. The trolley is powered by four electric motors and an on-board battery. The unit provides easy lever and joystick control for speed, direction and brakes.

#### **CHARACTERISTICS**

Conductors spacing 18 in (457 mm)

#### **POWER UNIT**

| Number of gearmotors | 4     |
|----------------------|-------|
| Total rated power    | 800 W |
| Electrical tension   | 24 V  |

#### **SAFETY DEVICES**

Stationary brake voluntarily activated by operator Negative brake Footrest on the platform Anti-slippage floor Guard and protection on the rotating part

#### **ADDITIONAL FEATURES**

Rubber wheel
Lightweight aluminium frame
Four lifting point
Four Anchoring point on the side of the trolley

#### **DIMENSIONS**

| Length      | 71 in (1800 mm)        |
|-------------|------------------------|
| Width       | 28.5 in (725 mm)       |
| Height      | 63 in (1600 mm)        |
| Total mass: | 308 lb (140 kg) approx |